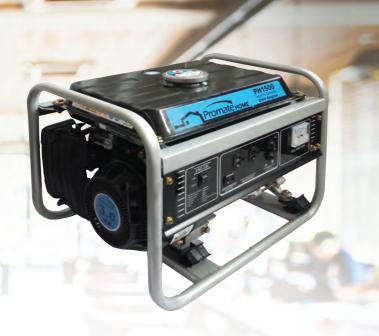

**Gasoline Generator** 

1 Year Limited Warranty

## **Electrical Aspects**

1100 Watts **Rated Output:** 

**Surge Output: 1375 Watts** 

Phase: Single Phase

Rated Voltage: 230V

Frequency: 60Hz

**Rated Current:** 4.8A

**Insulation Class:** 

| HV |
|----|
|    |

**Cooling Mode:** Air cooled

4-Stroke, Cylinder: Single Cylinder

Starter: Recoil

Noise Level @ 7m: 69dB(A)

Fuel Used: **Unleaded Gasoline** 

**Fuel Capacity:** 5L

Low Oil Alert: N/A

Run Time @ 75% Load: 6.5hrs

## **General Specifications**

Dimension(LxWxH): 455 x 365 x 377mm

Weight: 25kg

Receptacle: 1 x Duplex 240V

N/A DC 12V Output: